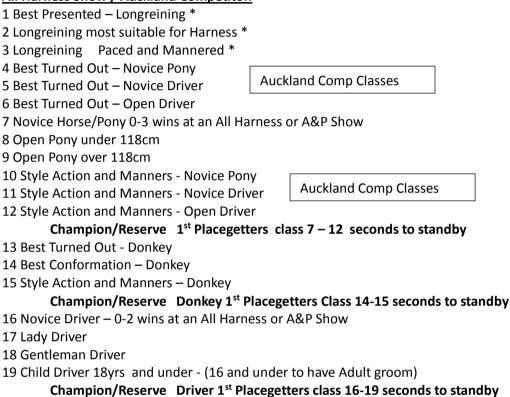

## All Harness Show / Auckland Competiton

#### AUCKLAND COMP DRESSAGE (after lunch) with Cones/games to follow Dress: Marathon/Tidy

Classes 20-22 run under POD Rules – Optimum Time 20 Auckland Comp Cones – Novice Pony 21 Auckland Comp Cones – Novice Driver 22 Auckland Comp Cones – Open Driver Classes 23-31 timed, 10 sec knock down penalty 23 Cone Drive Pony under 118cm 24 Cone Drive Pony over 118cm 25 Cone Drive Donkey 26 Slalom Pony under 118cm 27 Slalom Pony over 118cm 28 Slalom Donkey 29 Barrell Race Pony under 118cm 30 Barrell Race Pony over 118cm 31 Barrell Race Donkey

Height Classes may be split depending on numbers.

# AUCKLAND COMPETITION Four Phase Competition

Phase 1, 2 judged in show classes

- Phase 1. Best Turned Out
  - 2. Style Action Manners
  - 3. Dressage
  - 4. Cones under NZCDS POD rules

(Dressage Test: NZCDS POD and OHCDT Dressage Test 2023 Test found on www.nzcarriagedriving.co.nz)

Class 1 OPEN Class 2 NOVICE - Driver Class 3 NOVICE - Horse/Pony Class 4 DONKEYS

**The Auckland competition:** is based on accumulated points over the 4 phases. Phases 1,2, 4 may be judged in all harness classes The same turnout to be used through the whole competition, Grooms optional Ribbons for individual phases Open Trophy & Novice Driver Trophy Definition of Novice for Auckland Comp: Novice driver – May drive novice or open horse, Driver must not have been competing for more than 3 seasons. Pony: Must not have been competing for more than 3 seasons, 2 Wins at this event any previous year advance to open. 1 entry per driver and pony.